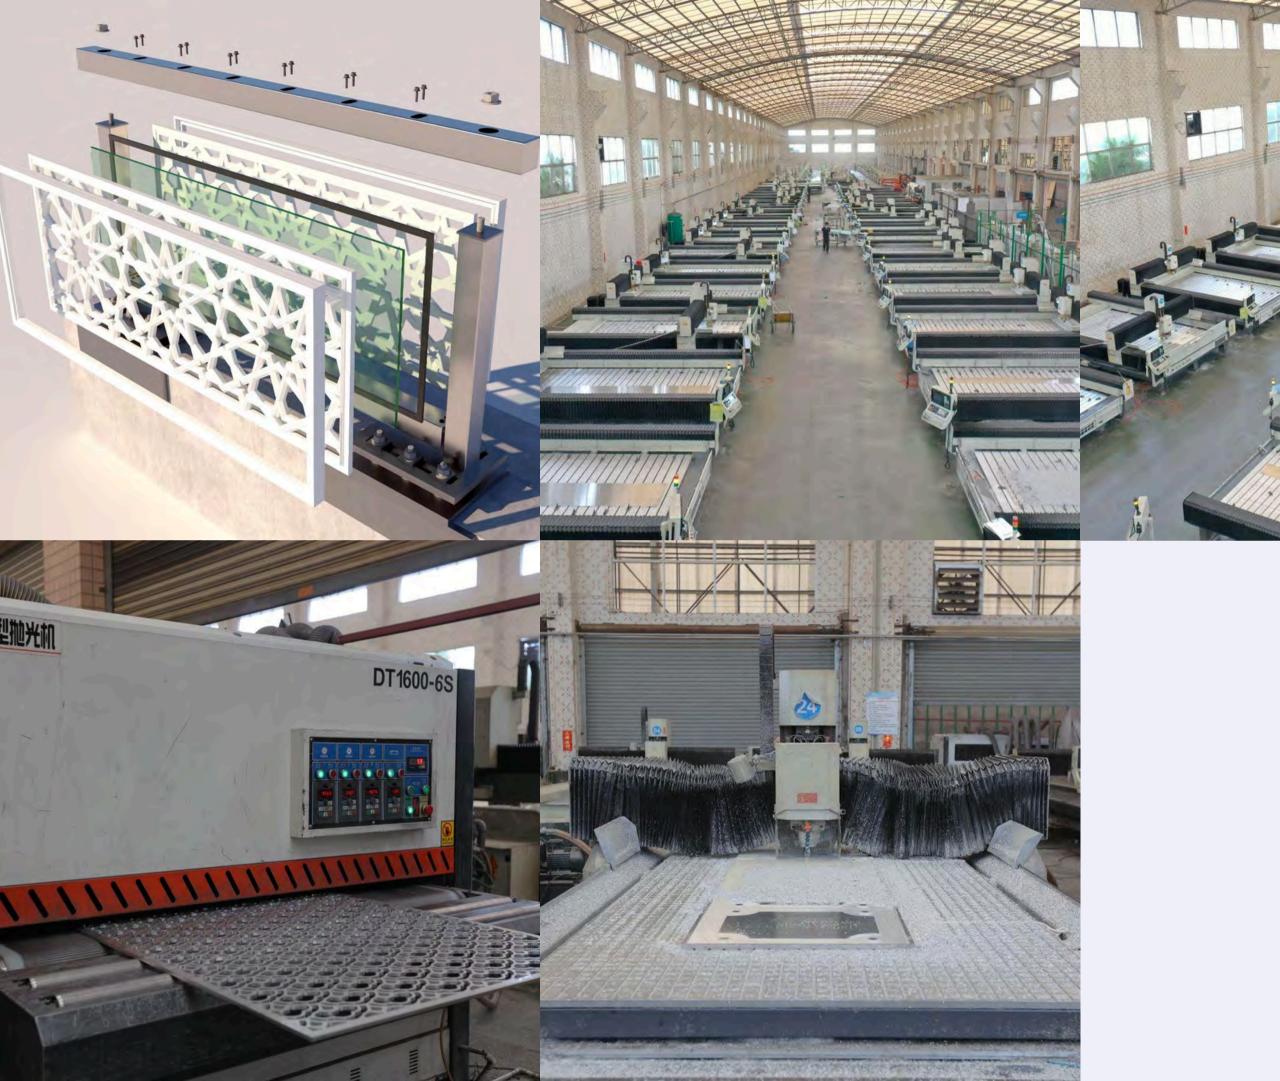

Founded in 1999, as a factory to supply Architectural Metal and Glass, equipped with a large set of high precision machineries, and managed by a strong team of professionals, MULTISHADES managed to reserve an advanced position as a leading supplier of architectural metals.

Through over than twenty years of work and development, combined with a strict strategy of improving quality and controlling cost, MULTISHADES continued to grow expand its industrial facilities in many countries in Europe, Asia and the Middle East until it became able to deliver its metal products to the most important projects in the international markets.